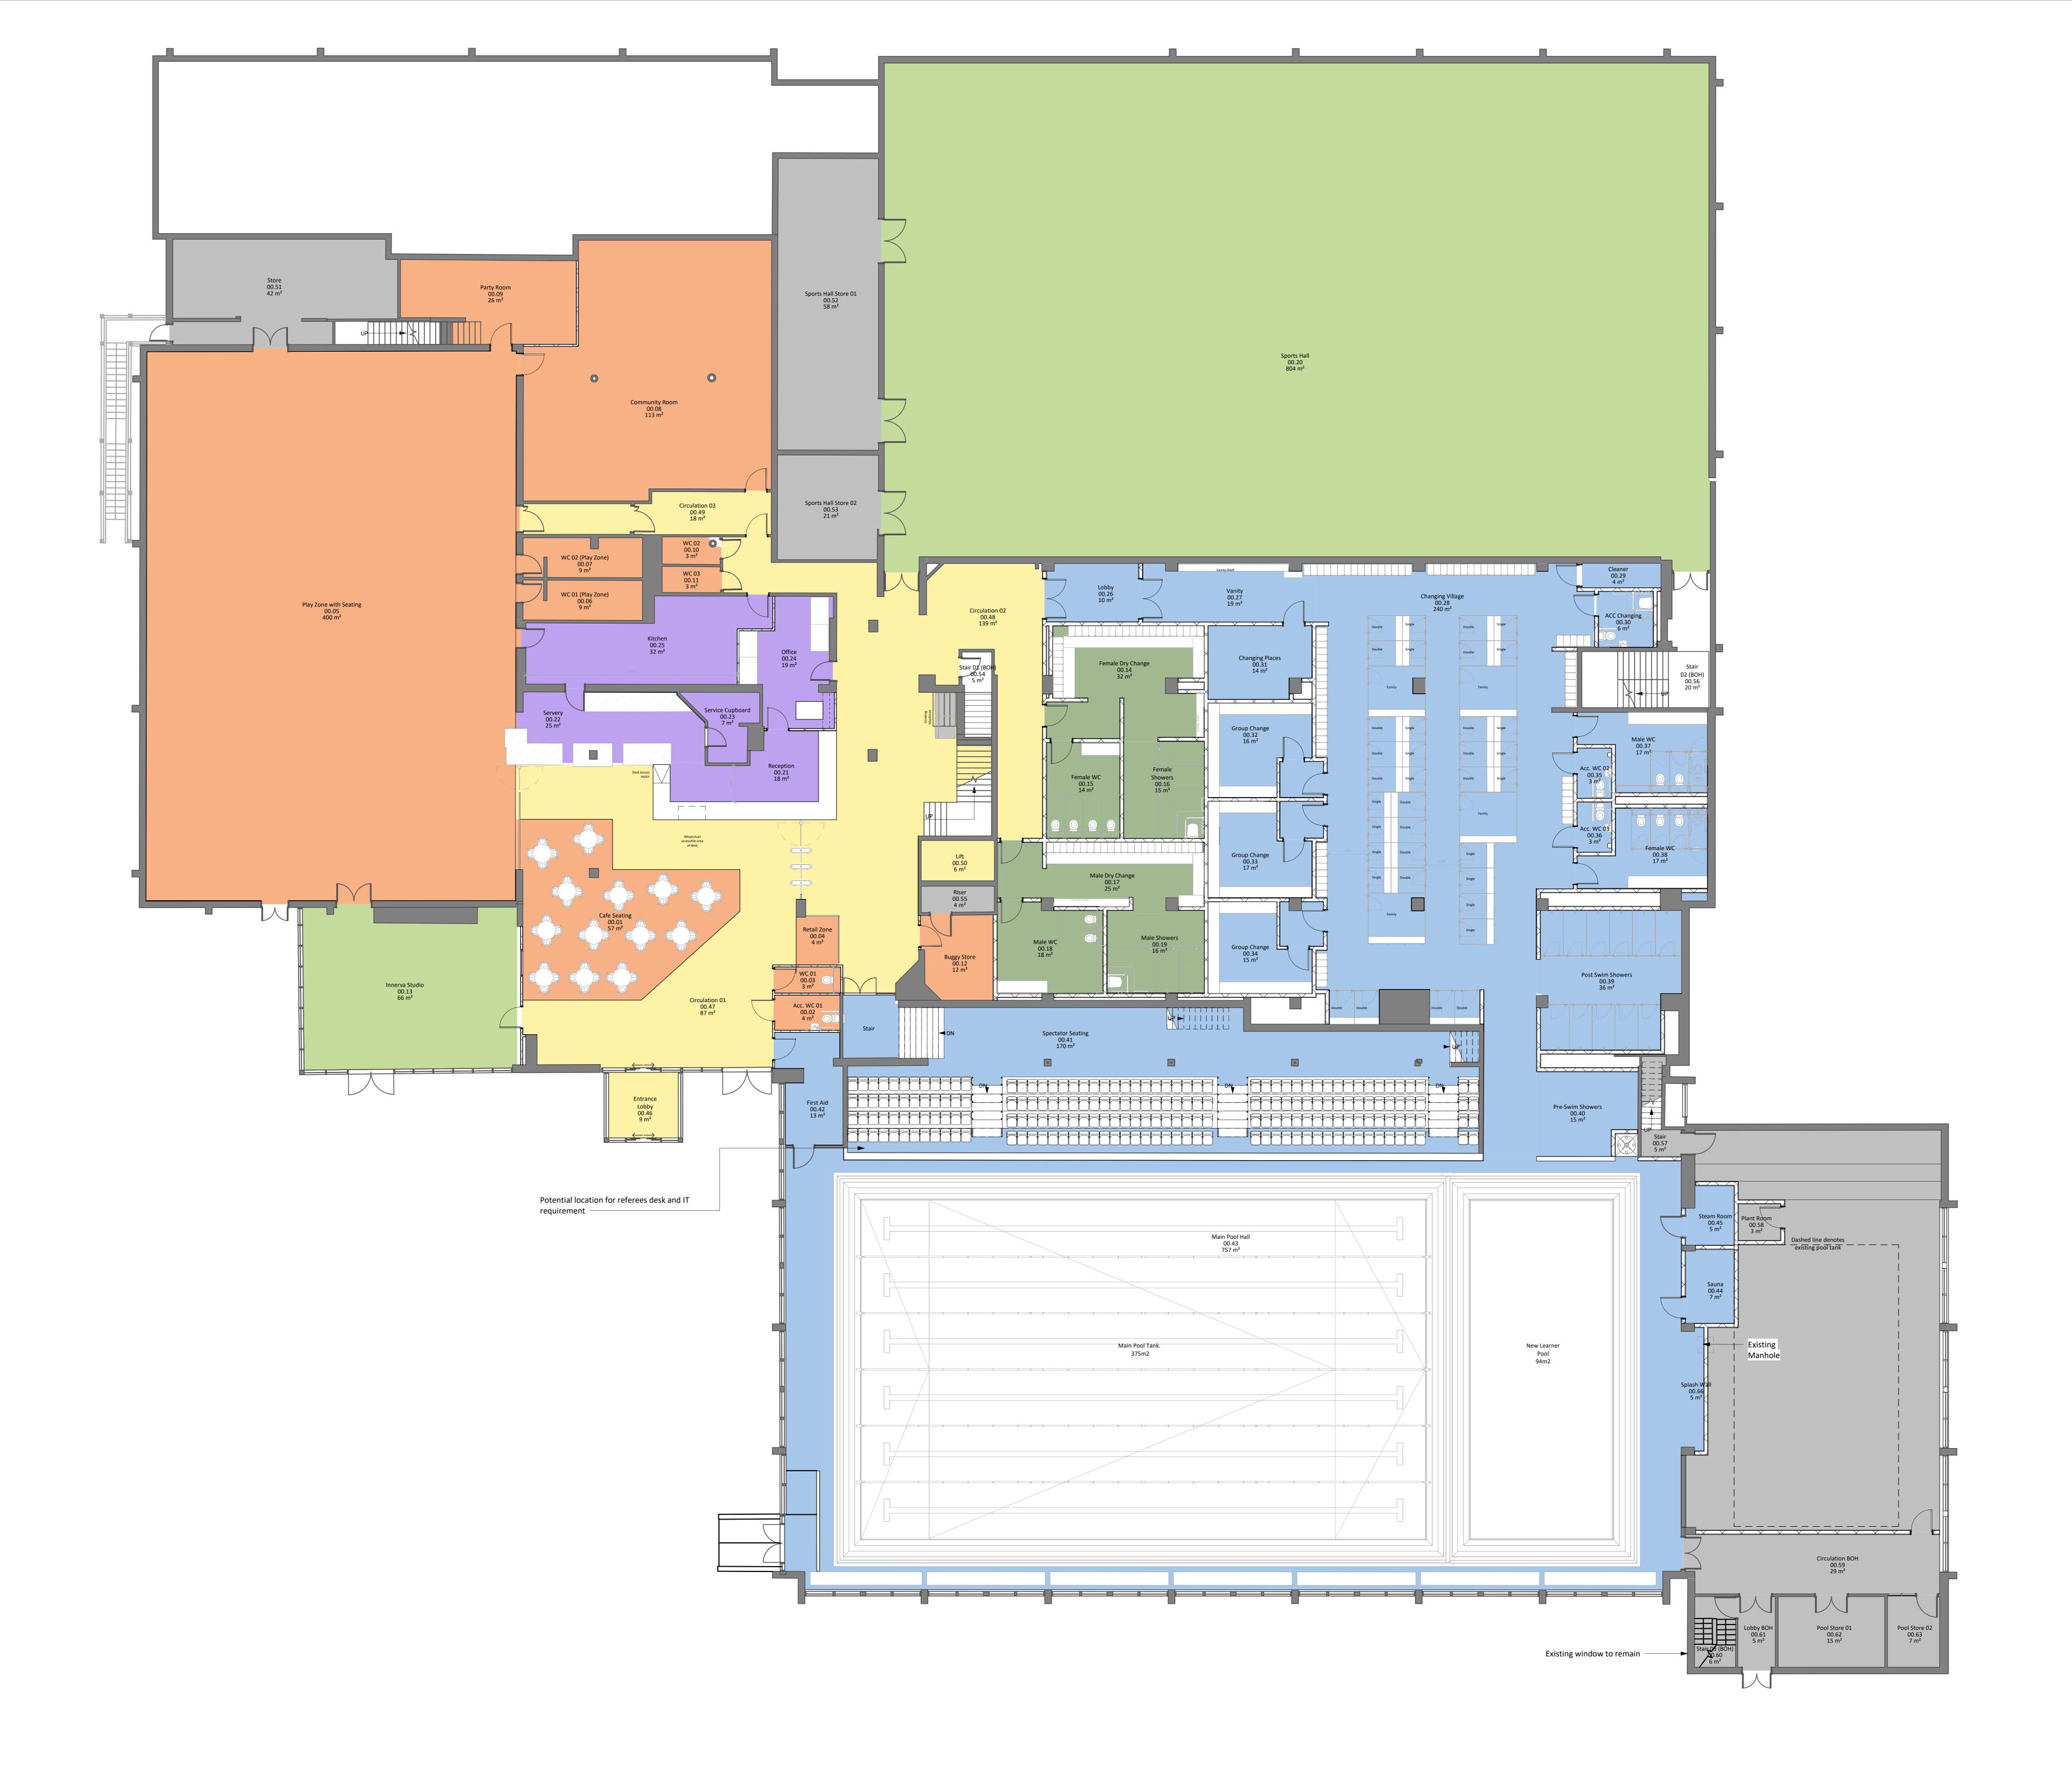

## Walnuts Leisure Centre

Lych Gate Rd Orpington BR6 OTJ

Level 00 - Floor Plan

GT3 PROJECT NO: 23031 DWG NO: 23031 - GT3 - 00 - 00 - DR - A - 20-0002 - RevC1 SCALE: As indicated
SHEET SIZE: A1 DRAWING STATUS: Contractor's Proposals